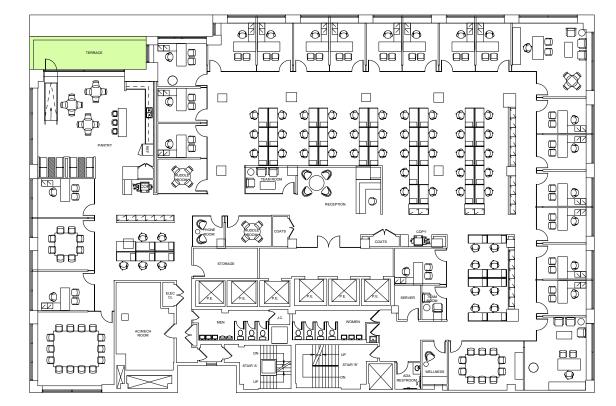

### LAYOUT FEATURES:

- 5 CONFERENCE ROOMS
- 13 OFFICES
- 5 PHONE ROOMS
- 52 WORKSTATIONS IN OPEN AREA
- 1 PANTRY/LIBRARY
- 1 COFFEE BAR
- 1 RECEPTION & LOUNGE

6<sup>TH</sup> FLOOR

18,789 RSF