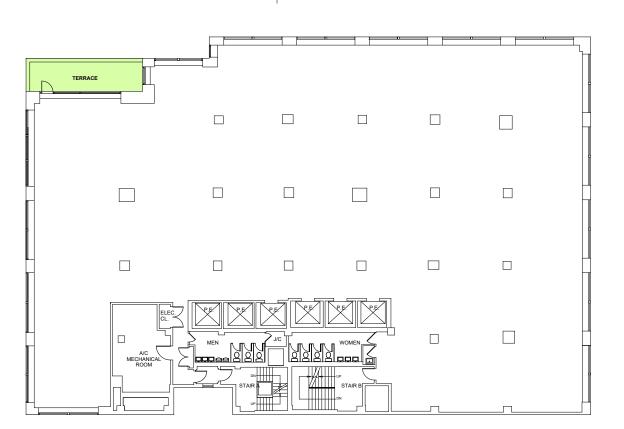

6<sup>TH</sup> FLOOR

18,789 RSF

# UNPARALLELED VIEWS

Located on the northeast corner of 51st Street, **477**MADISON offers multiple landscaped terraces with protected scenic views, overlooking its surrounding landmark neighbors.