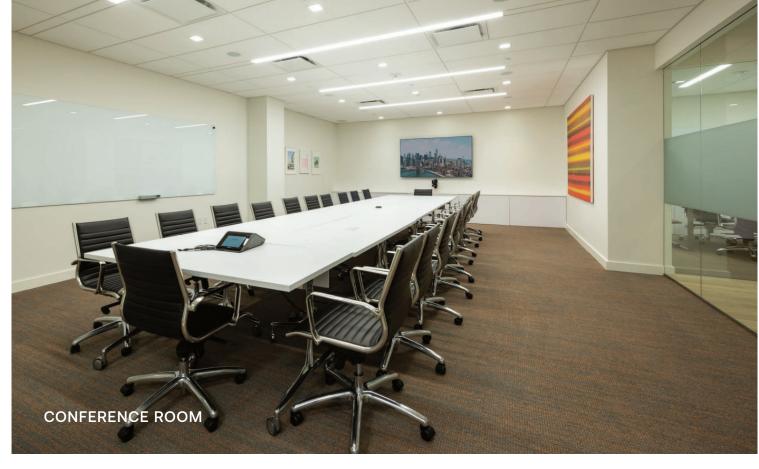

TENANT AMENITY SPACE WITH A WELLNESS CENTER, CONFERENCING FACILITY, RECREATION SPACE, LIBRARY, PANTRY & LOUNGE.

| PRIVATE OL | JTDOOR TERRAC | ES   |
|------------|---------------|------|
| PROVIDING  | BREATHTAKING  | VIEW |

### LAYOUT FEATURES:

- 5 CONFERENCE ROOMS
- 13 OFFICES
- 5 PHONE ROOMS
- 52 WORKSTATIONS IN OPEN AREA
- 1 PANTRY/LIBRARY
- 1 COFFEE BAR
- 1 RECEPTION & LOUNGE