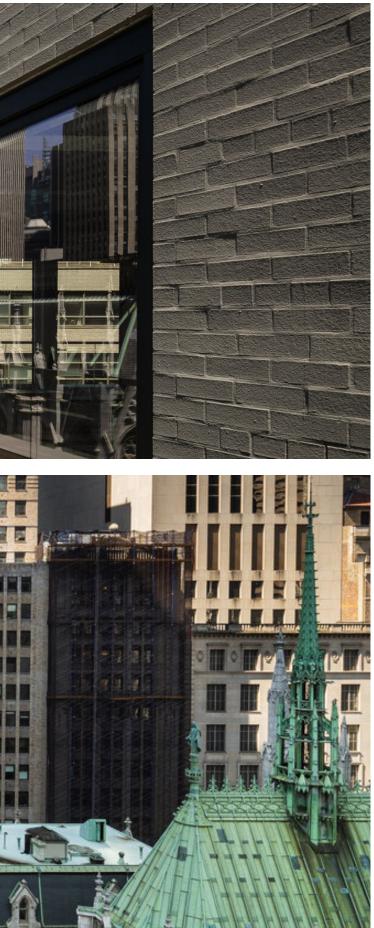

# UNPARALLELED VIEWS

Located on the northeast corner of 51st Street, **477**MADISON offers multiple landscaped terraces with protected scenic views, overlooking its surrounding landmark neighbors.

# BOUTIQUE LOBBY

New marble and stone entry with modernized lighting and new elevator cabs. Rotating art program which currently features works by **Damien Hirst**, **Kenny Scharf** and **Harmony Korine**.

\* EXCLUSIVE OUTDOOR TERRACE OPPORTUNITES ON FLOORS 9 & 20

ART-FILLED LOBBY CURRENTLY EXHIBITING PIECES BY DAMIEN HIRST, KENNY SCHARF AND HARMONY KORINE.

NEWLY RENOVATED WINDOWS DELIVERING AN ABUNDANCE OF NATURAL LIGHT & ICONIC VIEWS.