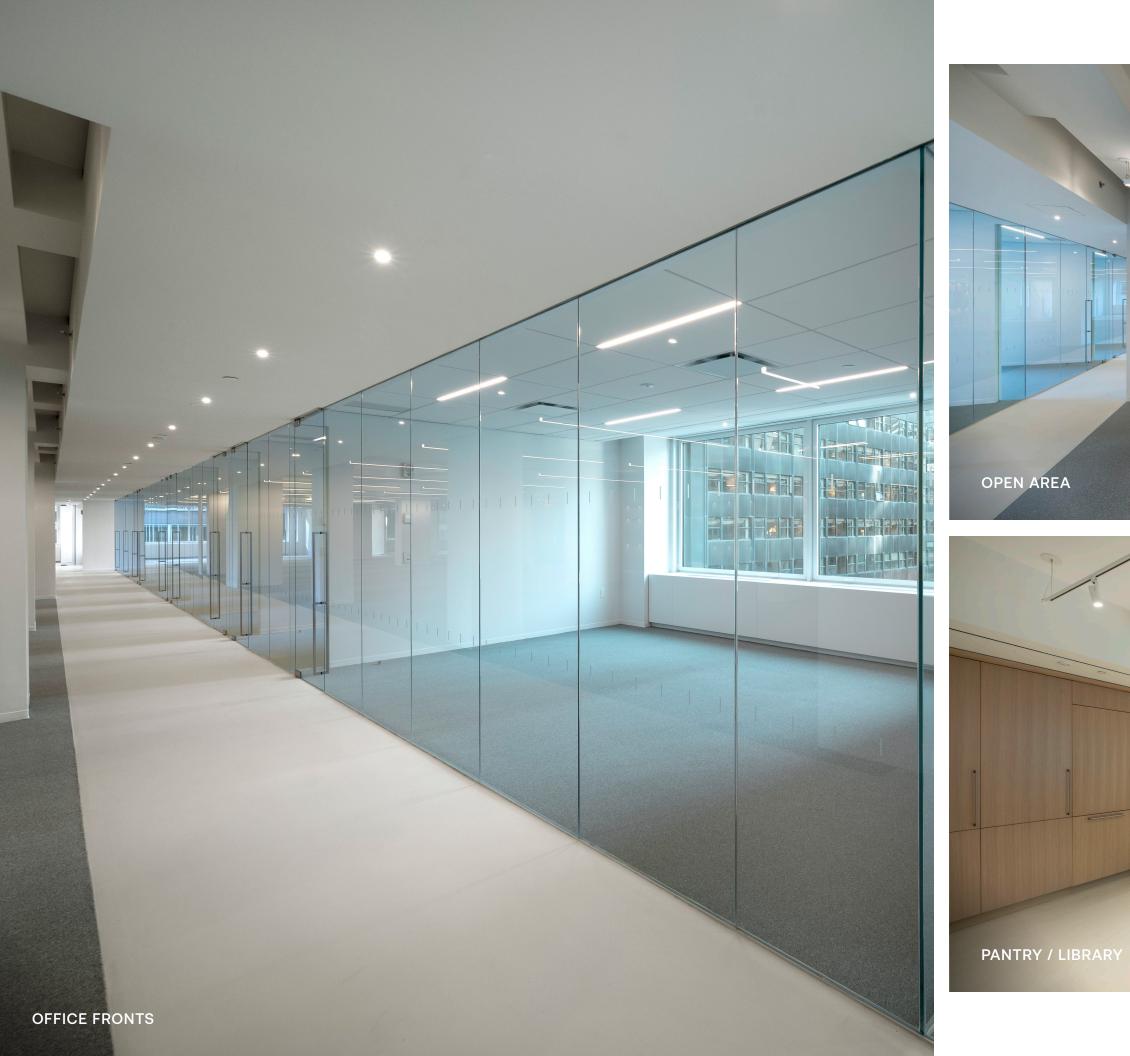

### LAYOUT FEATURES:

- 5 CONFERENCE ROOMS
- 13 OFFICES
- 5 PHONE ROOMS
- 52 WORKSTATIONS IN OPEN AREA
- 1 PANTRY/LIBRARY
- 1 COFFEE BAR
- 1 RECEPTION & LOUNGE