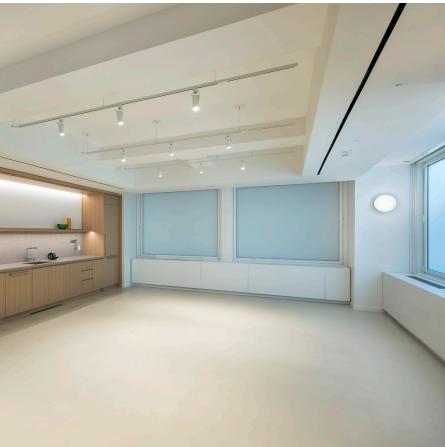

## BRAND NEW HIGH END PREBUILT OPPORTUNITY

### 10<sup>TH</sup> FLOOR

18,038 RSF

#### SPACE FEATURES:

- Premium full floor pre-built crafted with the finest materials and luxury finishes designed by Fogarty Finger Architects
- Elegantly designed with custom white oak millwork, white marble pantry finishes, and minimalist lighting fixtures
- Brand new oversized windows on three sides of the floor

### LAYOUT FEATURES:

- 5 CONFERENCE ROOMS
- 13 OFFICES
- 5 PHONE ROOMS
- 52 WORKSTATIONS IN OPEN AREA
- 1 PANTRY/LIBRARY
- 1 COFFEE BAR
- 1 RECEPTION & LOUNGE