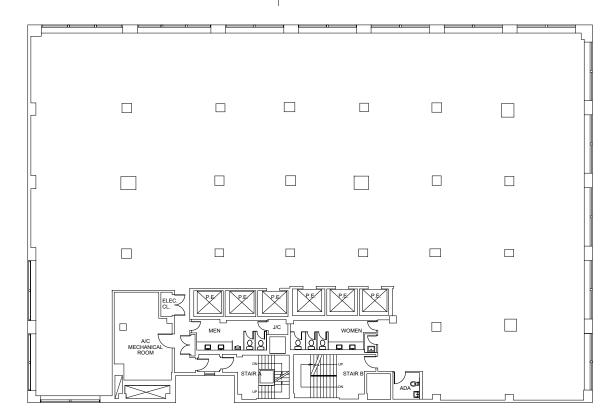

| FLOOR        | RSF    | CONDITION                                             |
|--------------|--------|-------------------------------------------------------|
| Entire 20th* | 8,019  | TOWER FLOOR CURRENTLY<br>LANDLORD WILL PROVIDE A      |
| Entire 10th  | 18,038 | NEW HIGH-END PREBUILT D<br>BUILT WITH 5 CONFERENCE    |
| Entire 9th*  | 18,038 | FLOOR IS CURRENTLY IN A C<br>LANDLORD WILL PROVIDE A  |
| Entire 8th   | 18,412 | FLOOR IS CURRENTLY IN A C<br>LANDLORD WILL PROVIDE A  |
| Entire 7th   | 18,432 | FLOOR IS CURRENTLY DIVID<br>& 3,594 RSF), WHICH LANDI |
| Entire 6th   | 18,789 | FLOOR IS CURRENTLY LEASE<br>MADE AVAILABLE IMMEDIAT   |

6<sup>TH</sup> FLOOR

18,789 RSF