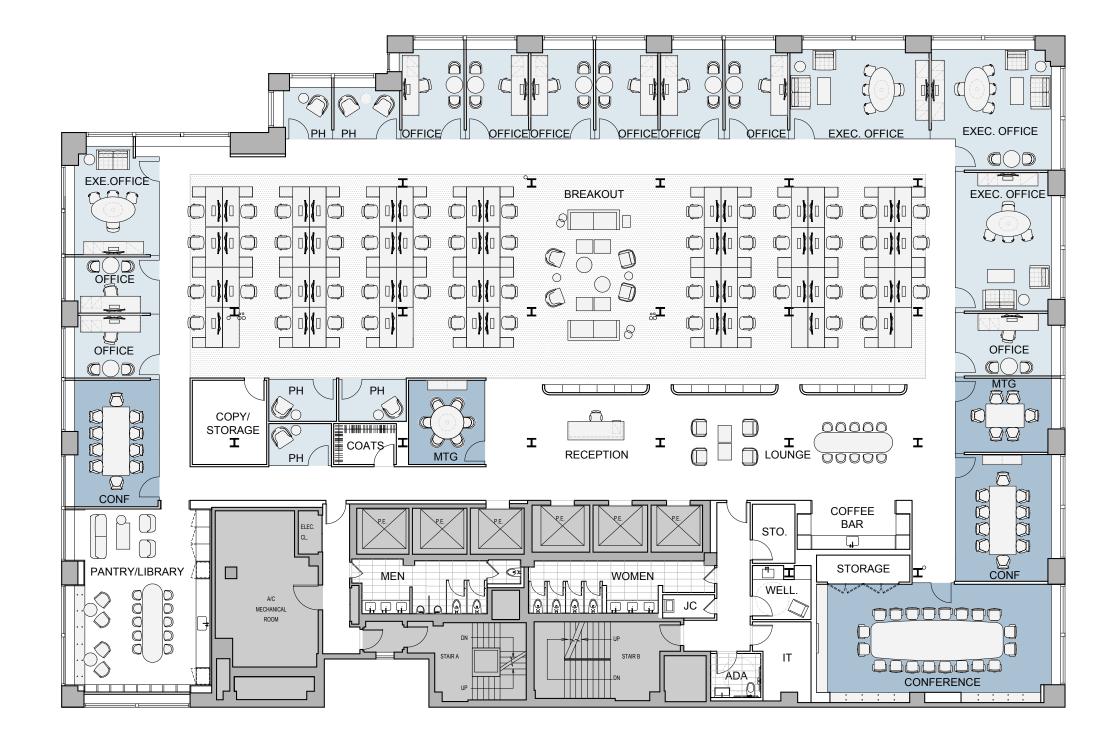

### 10<sup>TH</sup> FLOOR

18,038 RSF

### LAYOUT FEATURES:

- 5 CONFERENCE ROOMS
- 13 OFFICES
- 5 PHONE ROOMS
- 52 WORKSTATIONS IN OPEN AREA
- 1 PANTRY/LIBRARY
- 1 COFFEE BAR
- 1 RECEPTION & LOUNGE