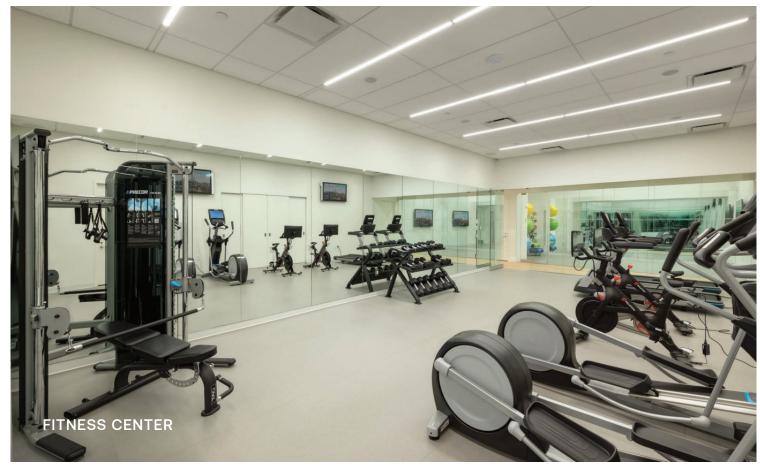

TENANT AMENITY SPACE WITH A WELLNESS CENTER, CONFERENCING FACILITY, RECREATION SPACE, LIBRARY, PANTRY & LOUNGE.

| PRIVATE OL | JTDOOR TERRAC | ES   |
|------------|---------------|------|
| PROVIDING  | BREATHTAKING  | VIEW |