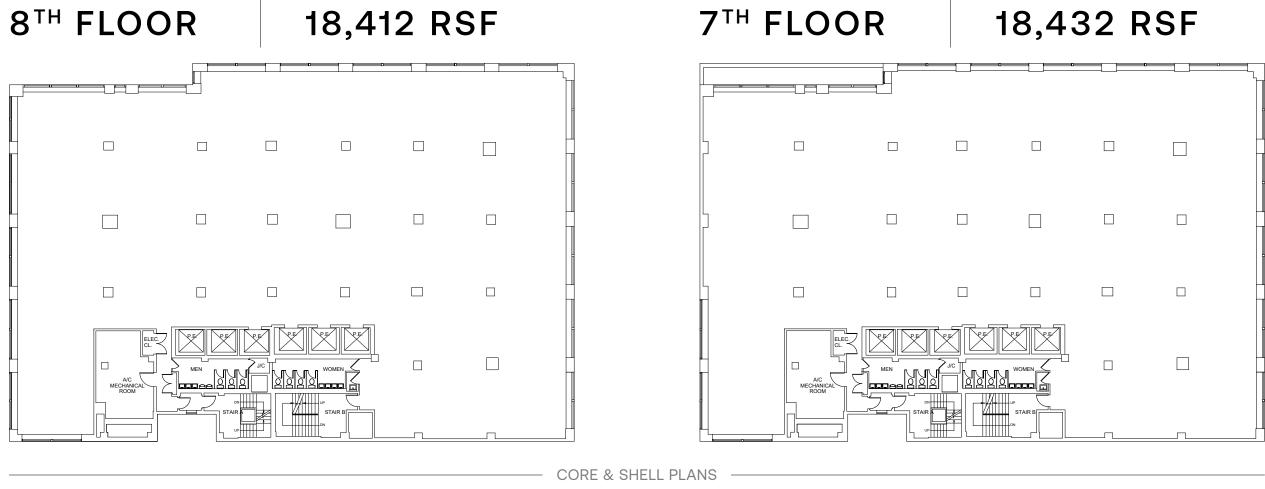

| FLOOR        | RSF    | CONDITION                                             |
|--------------|--------|-------------------------------------------------------|
| Entire 20th* | 8,019  | TOWER FLOOR CURRENTLY<br>LANDLORD WILL PROVIDE A      |
| Entire 10th  | 18,038 | NEW HIGH-END PREBUILT D<br>BUILT WITH 5 CONFERENCE    |
| Entire 9th*  | 18,038 | FLOOR IS CURRENTLY IN A C<br>LANDLORD WILL PROVIDE A  |
| Entire 8th   | 18,412 | FLOOR IS CURRENTLY IN A C<br>LANDLORD WILL PROVIDE A  |
| Entire 7th   | 18,432 | FLOOR IS CURRENTLY DIVID<br>& 3,594 RSF), WHICH LANDI |
| Entire 6th   | 18,789 | FLOOR IS CURRENTLY LEASE<br>MADE AVAILABLE IMMEDIAT   |

IN A CLEAN WHITE BOX CONDITION. A NEW TURN-KEY INSTALLATION.

DESIGNED BY FOGARTY FINGER ARCHITECTS. E ROOMS, 13 OFFICES, & OPEN AREA FOR 52.

CLEAN WHITE BOX CONDITION. A NEW TURN-KEY INSTALLATION.

CLEAN WHITE BOX CONDITION. A NEW TURN-KEY INSTALLATION.

DED INTO THREE SUITES (6,362 RSF, 8,476 RSF, LORD WILL DEMOLISH FOR BLOCK USER.

SED THROUGH 5/31/2026, BUT CAN BE TELY TO ACCOMODATE BLOCK USER.