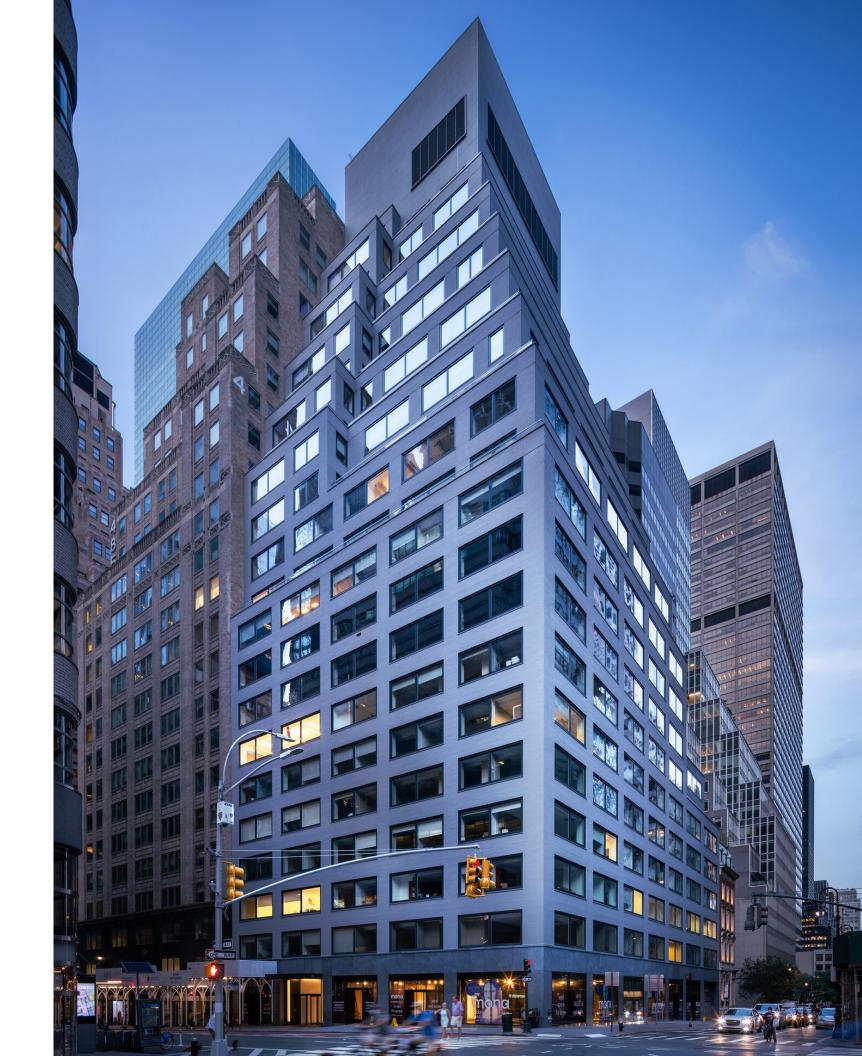

# UNPARALLELED VIEWS

Located on the northeast corner of 51st Street, **477**MADISON offers multiple landscaped terraces with protected scenic views, overlooking its surrounding landmark neighbors.

# BOUTIQUE LOBBY

New marble and stone entry with modernized lighting and new elevator cabs. Rotating art program which currently features works by **Damien Hirst**, **Kenny Scharf** and **Harmony Korine**.

\* EXCLUSIVE OUTDOOR TERRACE OPPORTUNITES ON FLOORS 9 & 20

ART-FILLED LOBBY CURRENTLY EXHIBITING PIECES BY DAMIEN HIRST, KENNY SCHARF AND HARMONY KORINE.

NEWLY RENOVATED WINDOWS DELIVERING AN ABUNDANCE OF NATURAL LIGHT & ICONIC VIEWS.