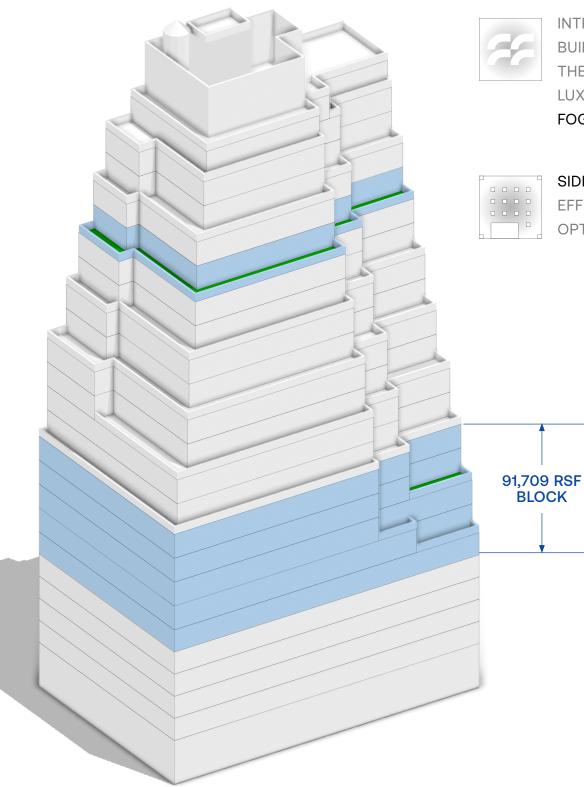

| FLOOR        | RSF    | CONDITION                                             |
|--------------|--------|-------------------------------------------------------|
| Entire 20th* | 8,019  | TOWER FLOOR CURRENTLY<br>LANDLORD WILL PROVIDE A      |
| Entire 10th  | 18,038 | NEW HIGH-END PREBUILT D<br>BUILT WITH 5 CONFERENCE    |
| Entire 9th*  | 18,038 | FLOOR IS CURRENTLY IN A C<br>LANDLORD WILL PROVIDE A  |
| Entire 8th   | 18,412 | FLOOR IS CURRENTLY IN A C<br>LANDLORD WILL PROVIDE A  |
| Entire 7th   | 18,432 | FLOOR IS CURRENTLY DIVID<br>& 3,594 RSF), WHICH LANDI |
| Entire 6th   | 18,789 | FLOOR IS CURRENTLY LEASE<br>MADE AVAILABLE IMMEDIAT   |

IN A CLEAN WHITE BOX CONDITION. A NEW TURN-KEY INSTALLATION.

DESIGNED BY FOGARTY FINGER ARCHITECTS. E ROOMS, 13 OFFICES, & OPEN AREA FOR 52.

CLEAN WHITE BOX CONDITION. A NEW TURN-KEY INSTALLATION.

CLEAN WHITE BOX CONDITION. A NEW TURN-KEY INSTALLATION.

DED INTO THREE SUITES (6,362 RSF, 8,476 RSF, LORD WILL DEMOLISH FOR BLOCK USER.

SED THROUGH 5/31/2026, BUT CAN BE TELY TO ACCOMODATE BLOCK USER.