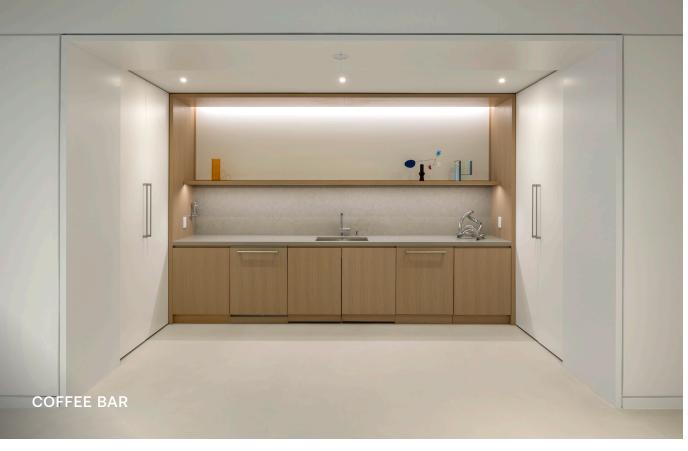

### LAYOUT FEATURES:

- 5 CONFERENCE ROOMS
- 13 OFFICES
- 5 PHONE ROOMS
- 52 WORKSTATIONS IN OPEN AREA
- 1 PANTRY/LIBRARY
- 1 COFFEE BAR
- 1 RECEPTION & LOUNGE