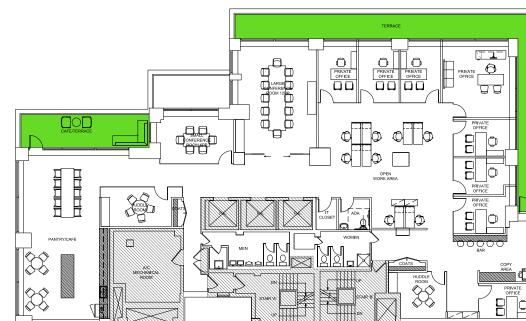

### 10<sup>TH</sup> FLOOR

18,038 RSF

### LAYOUT FEATURES:

- 5 CONFERENCE ROOMS
- 13 OFFICES
- 5 PHONE ROOMS
- 52 WORKSTATIONS IN OPEN AREA
- 1 PANTRY/LIBRARY
- 1 COFFEE BAR
- 1 RECEPTION & LOUNGE