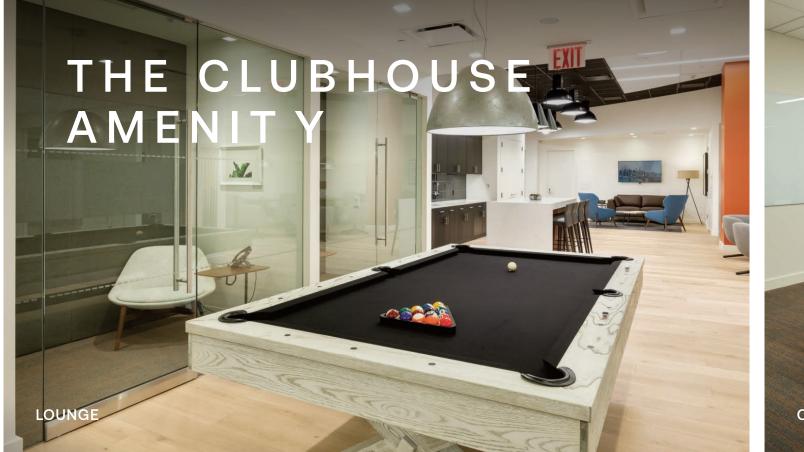

# THE CLUBHOUSE AMENIT Y

1

11

TENANT AMENITY SPACE WITH A WELLNESS CENTER, CONFERENCING FACILITY, RECREATION SPACE, LIBRARY, PANTRY & LOUNGE.

| PRIVATE OL | JTDOOR TERRAC | ES   |
|------------|---------------|------|
| PROVIDING  | BREATHTAKING  | VIEW |