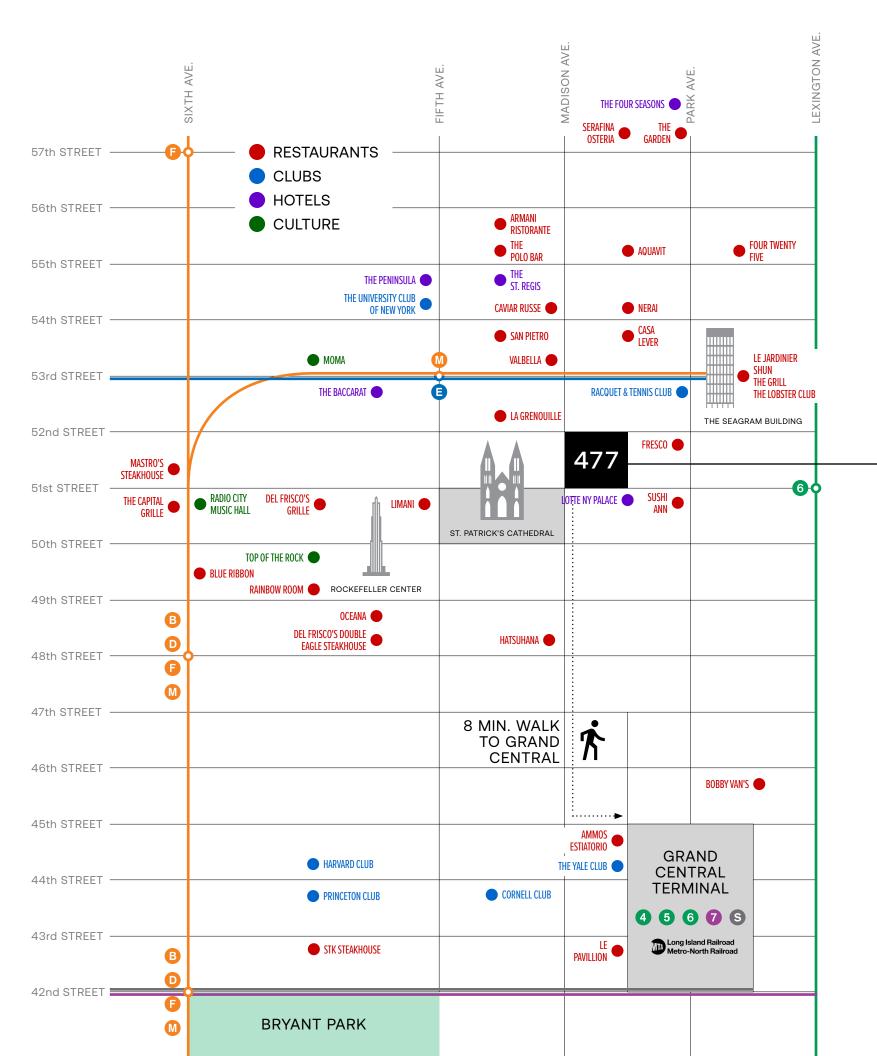

# TRANSPORTATION & ACCESSIBILITY

**477**MADISON boasts excellent public transportation access, making it an ideal location for businesses and commuters. The building is conveniently situated near several subway lines, including the B, D, E, F, M and 6, ensuring seamless connectivity across the city.

Additionally, its proximity to Grand Central Terminal enhances accessibility with **Metro-North** trains & **LIRR** Grand Central Madison.