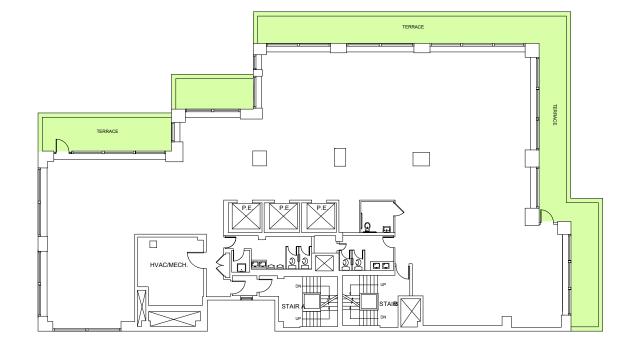

\* EXCLUSIVE OUTDOOR TERRACE OPPORTUNITES ON FLOORS 9 & 20

ART-FILLED LOBBY CURRENTLY EXHIBITING PIECES BY DAMIEN HIRST, KENNY SCHARF AND HARMONY KORINE.

NEWLY RENOVATED WINDOWS DELIVERING AN ABUNDANCE OF NATURAL LIGHT & ICONIC VIEWS.

# UNPARALLELED VIEWS

Located on the northeast corner of 51st Street, **477**MADISON offers multiple landscaped terraces with protected scenic views, overlooking its surrounding landmark neighbors.