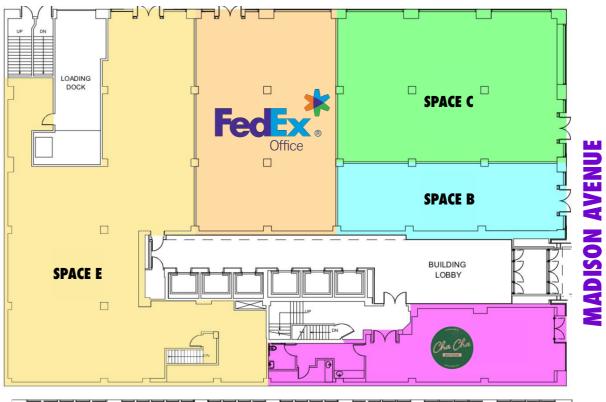

# **FLOORPLANS**

## **GROUND**

Space B - Madison South: 1,228 SF

Space C - Corner: **2,505 SF**Space E - 51<sup>ST</sup> Street: **4,421 SF** 

#### **CEILING HEIGHT**

Space B - Madison South: 14FT

Space C - Corner: 14FT

Space E - 51<sup>ST</sup> Street: **15FT** 

### **FRONTAGE**

Space B - Madison South: 18FT

Space C - Madison Avenue: 41FT

Space C - 51ST Street: 60FT

Space E - 51<sup>ST</sup> Street: **20FT 11IN** 

# **POSSESSION**

**Immediate** 

**GROUND FLOOR** 

**SECOND FLOOR** 

Not to scale. All dimensions and conditions are approximate and for information only.