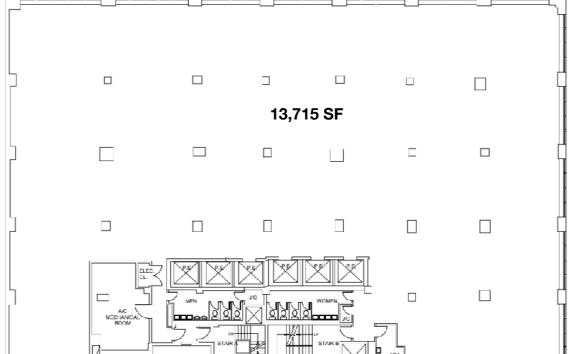

# **FLOORPLANS**

# **SECOND FLOOR**

13,715 SF

 Spaces B and C can be combined or leased separately.

• Potential for Lower Level storage space.

# **POSSESSION**

**Immediate** 

**GROUND FLOOR** 

**SECOND FLOOR** 

Not to scale. All dimensions and conditions are approximate and for information only.