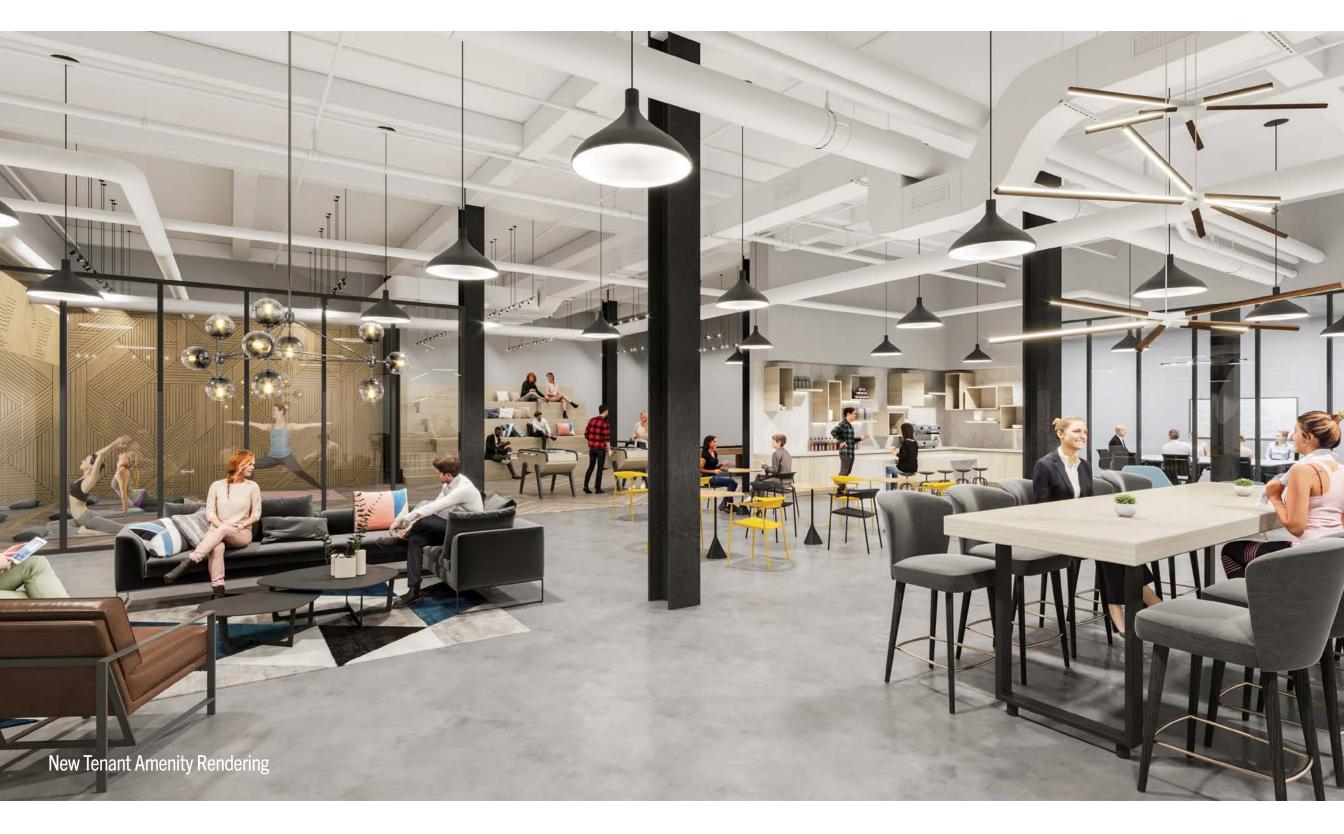

## Block of 36,500 SF Full Floors from 5,000–19,000 SF Prebuilts from 3,500–8,000 SF

New tenant amenity space with wellness center, conferencing facility, recreation space, library, pantry and lounge.

Art-filled lobby currently exhibiting pieces by Jeff Koons and Katherine Bernhardt.