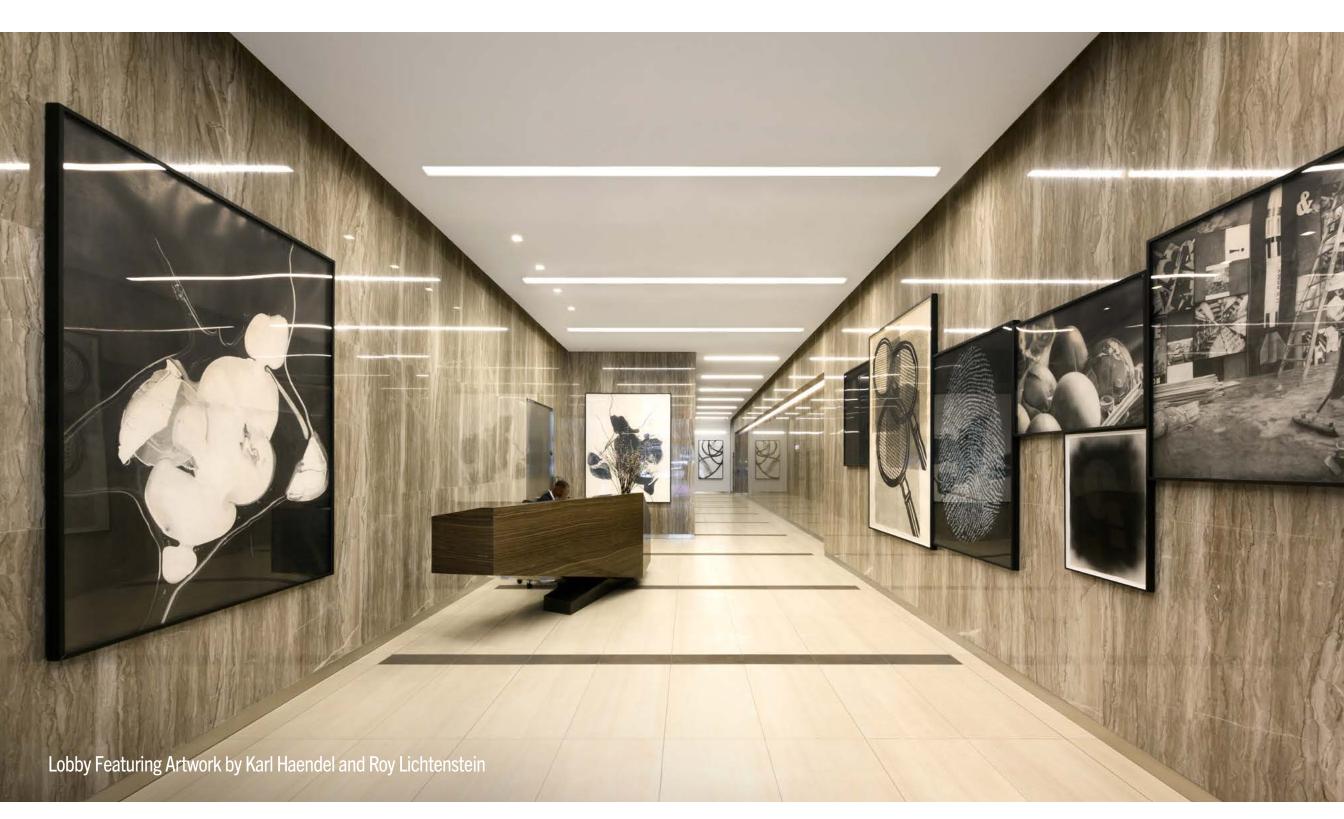

## Block of 36,500 SF Full Floors from 5,000–19,000 SF Prebuilts from 3,500–8,000 SF

New tenant amenity space with wellness center, conferencing facility, recreation space, library, pantry and lounge.

Art-filled lobby currently exhibiting pieces by Jeff Koons and Katherine Bernhardt.