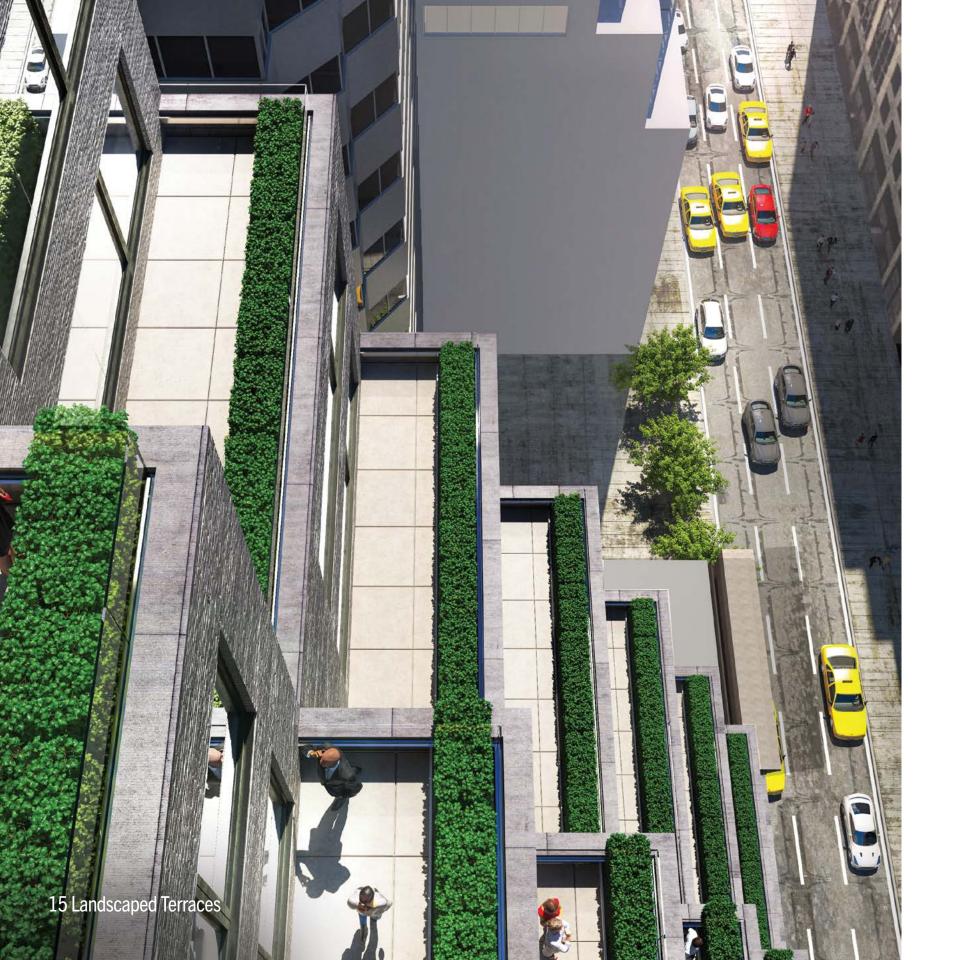

477 Madison, a newly modernized and upgraded boutique office building, is centrally located in the heart of Midtown overlooking St. Patrick's Cathedral and Rockefeller Center.

Located on the northeast corner of 51 Street, 477 Madison offers multiple landscaped terraces with protected scenic views, overlooking its surrounding landmark neighbors. Transportation is simple with easy access to Grand Central Terminal, its future LIRR connection, and E, M, 6, B, D and F trains within a five-minute radius.

Side-core design affords efficient and flexible layout options within the office space.

15 terraces with glass railings and landscaping provide breathtaking views.

New large windows provide an abundance of natural light and grand views.