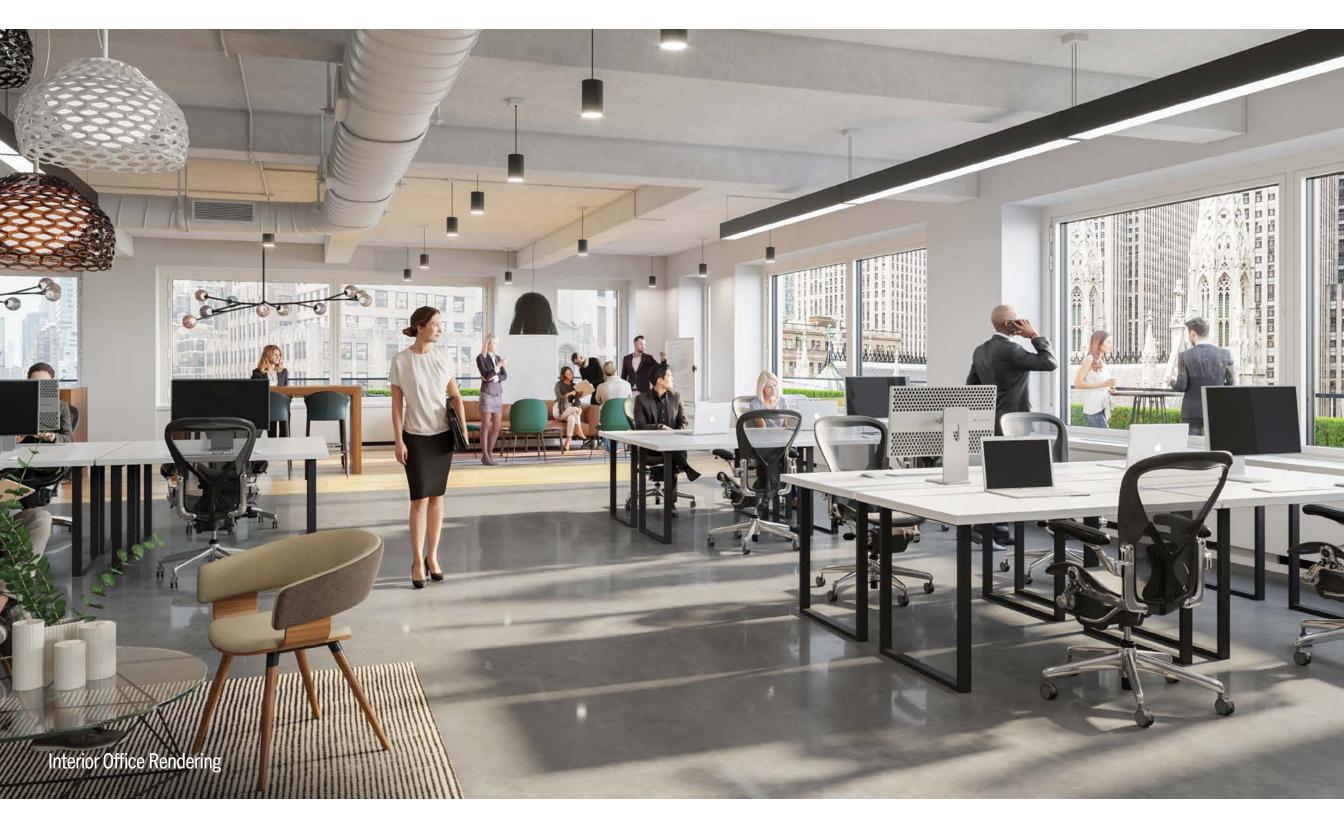

Side-core design affords efficient and flexible layout options within the office space.

15 terraces with glass railings and landscaping provide breathtaking views.

New large windows provide an abundance of natural light and grand views.