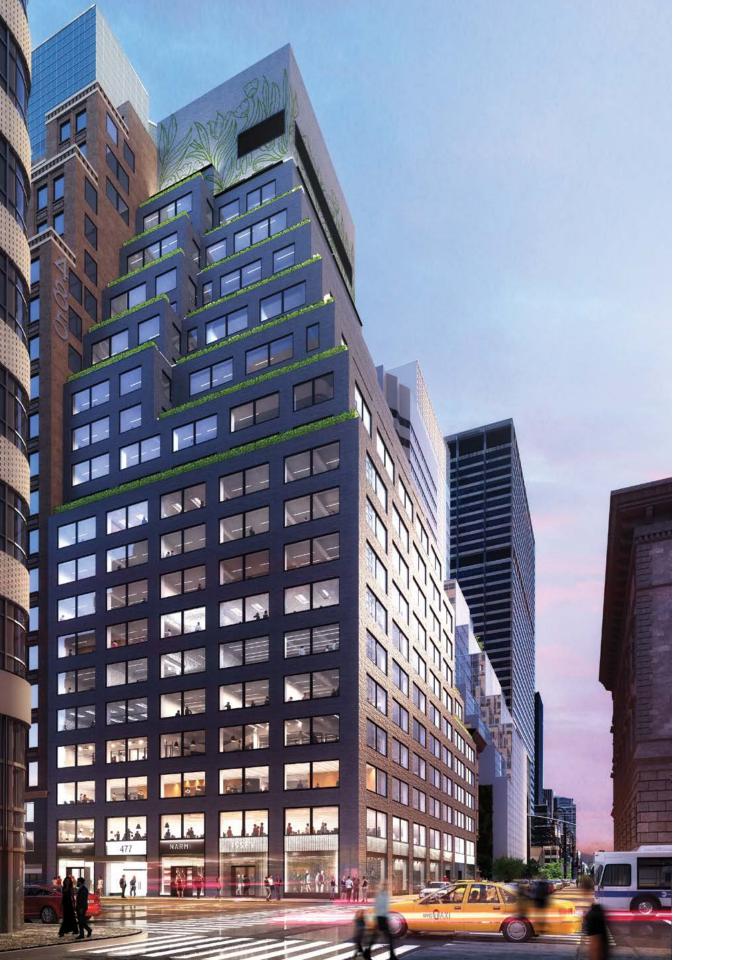

477 Madison, a newly modernized and upgraded boutique office building, is centrally located in the heart of Midtown overlooking St. Patrick's Cathedral and Rockefeller Center.

Located on the northeast corner of 51 Street, 477 Madison offers multiple landscaped terraces with protected scenic views, overlooking its surrounding landmark neighbors. Transportation is simple with easy access to Grand Central Terminal, its future LIRR connection, and E, M, 6, B, D and F trains within a five-minute radius.

## Block of 36,500 SF Full Floors from 5,000–19,000 SF Prebuilts from 3,500–8,000 SF

New tenant amenity space with wellness center, conferencing facility, recreation space, library, pantry and lounge.

Art-filled lobby currently exhibiting pieces by Jeff Koons and Katherine Bernhardt.

Side-core design affords efficient and flexible layout options within the office space.

15 terraces with glass railings and landscaping provide breathtaking views.

New large windows provide an abundance of natural light and grand views.