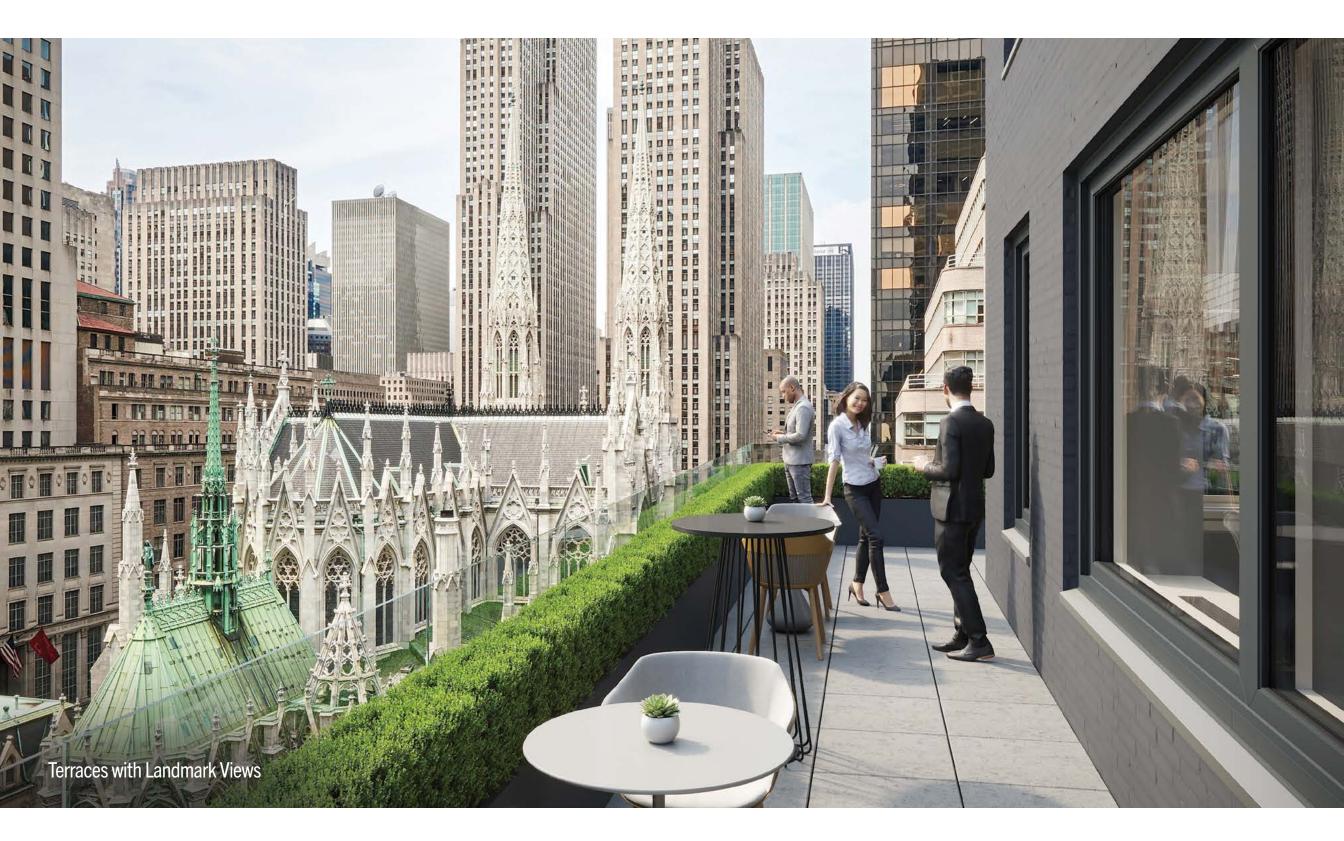

477 Madison, a newly modernized and upgraded boutique office building, is centrally located in the heart of Midtown overlooking St. Patrick's Cathedral and Rockefeller Center.

Located on the northeast corner of 51 Street, 477 Madison offers multiple landscaped terraces with protected scenic views, overlooking its surrounding landmark neighbors. Transportation is simple with easy access to Grand Central Terminal, its future LIRR connection, and E, M, 6, B, D and F trains within a five-minute radius.

Side-core design affords efficient and flexible layout options within the office space.

15 terraces with glass railings and landscaping provide breathtaking views.

New large windows provide an abundance of natural light and grand views.