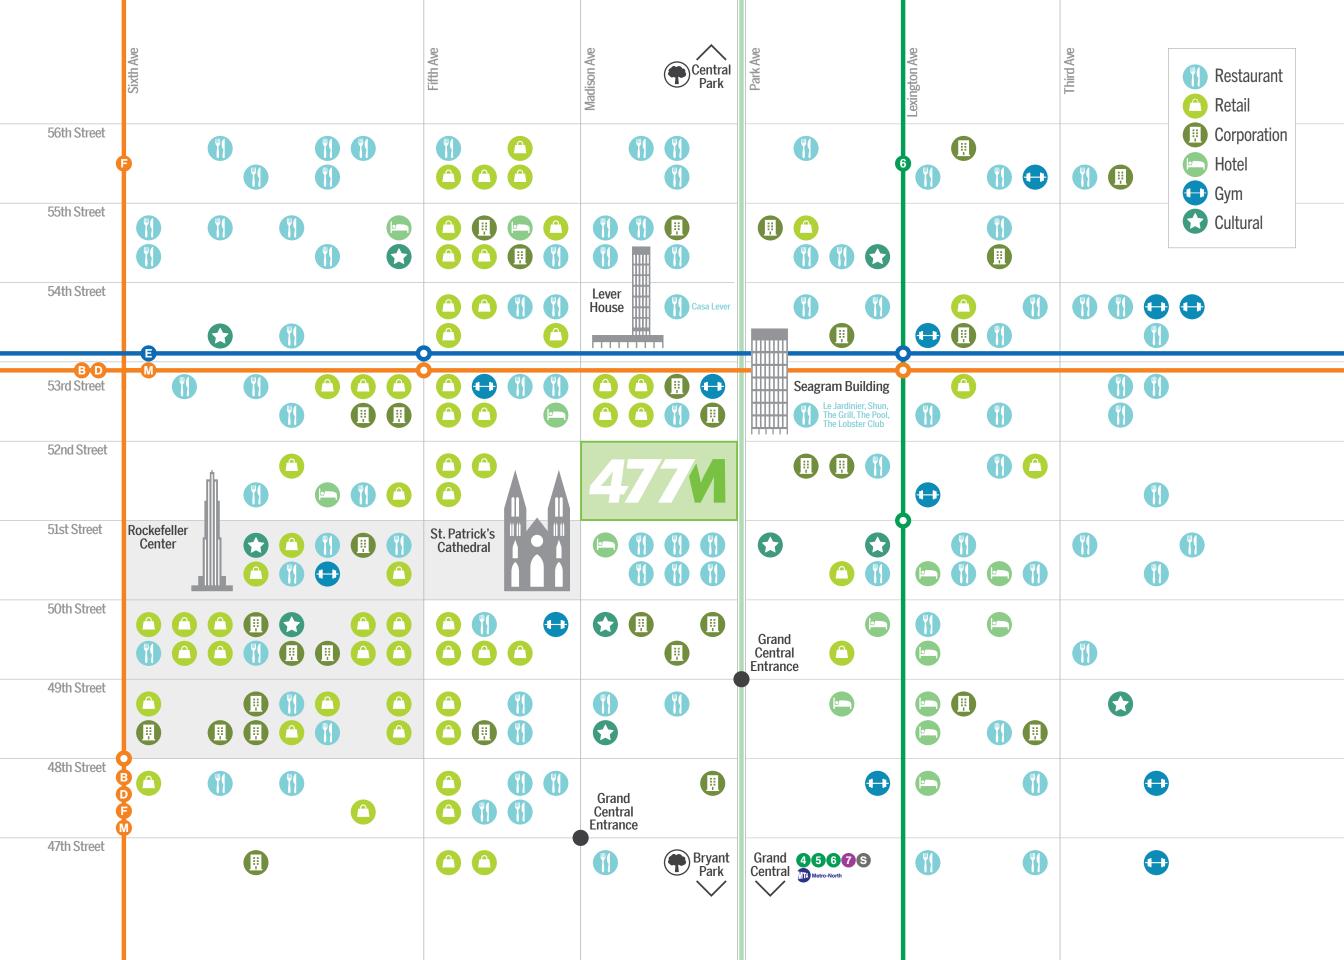

477 Madison, a newly modernized and upgraded boutique office building, is centrally located in the heart of Midtown overlooking St. Patrick's Cathedral and Rockefeller Center.

Located on the northeast corner of 51 Street, 477 Madison offers multiple landscaped terraces with protected scenic views, overlooking its surrounding landmark neighbors. Transportation is simple with easy access to Grand Central Terminal, its future LIRR connection, and E, M, 6, B, D and F trains within a five-minute radius.

The central location is surrounded by luxury hotels, restaurants and premium shopping destinations.