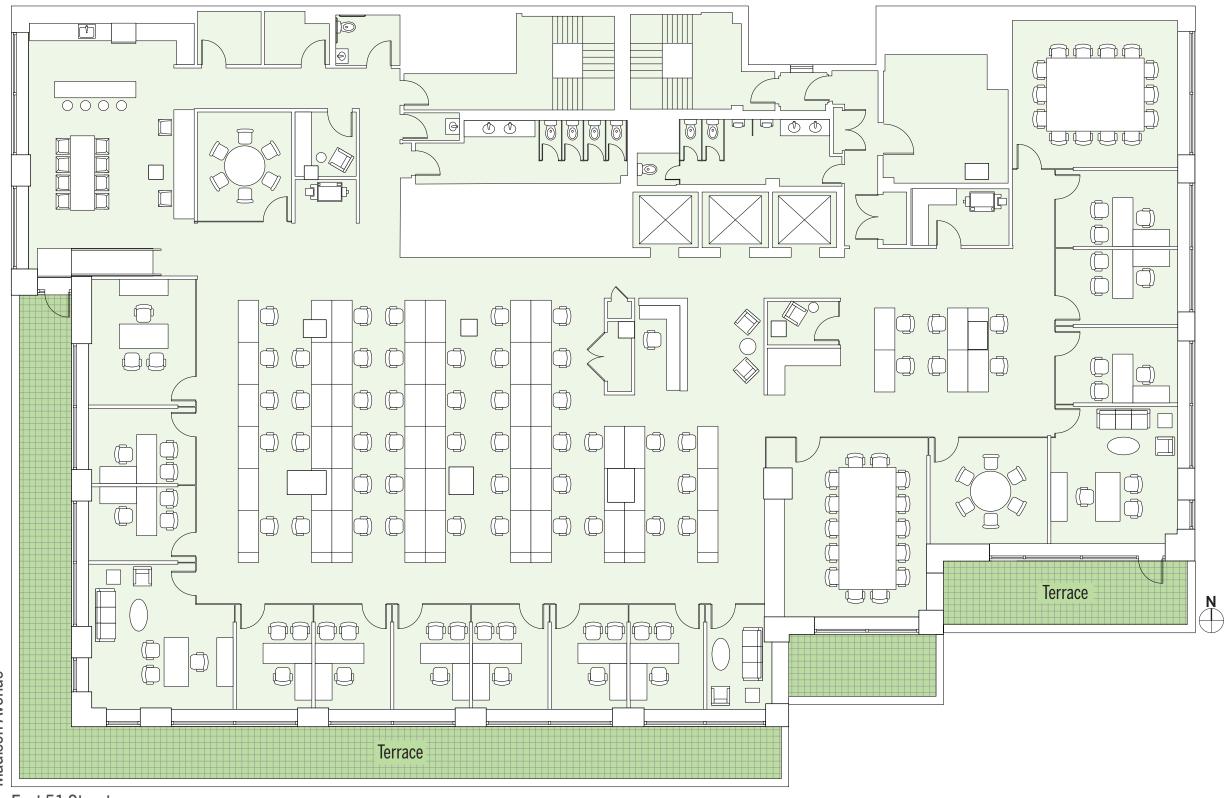

## Block of 36,500 SF Full Floors from 5,000–19,000 SF Prebuilts from 3,500–8,000 SF

New tenant amenity space with wellness center, conferencing facility, recreation space, library, pantry and lounge.

Art-filled lobby currently exhibiting pieces by Jeff Koons and Katherine Bernhardt.

Side-core design affords efficient and flexible layout options within the office space.

15 terraces with glass railings and landscaping provide breathtaking views.

New large windows provide an abundance of natural light and grand views.

East 51 Street