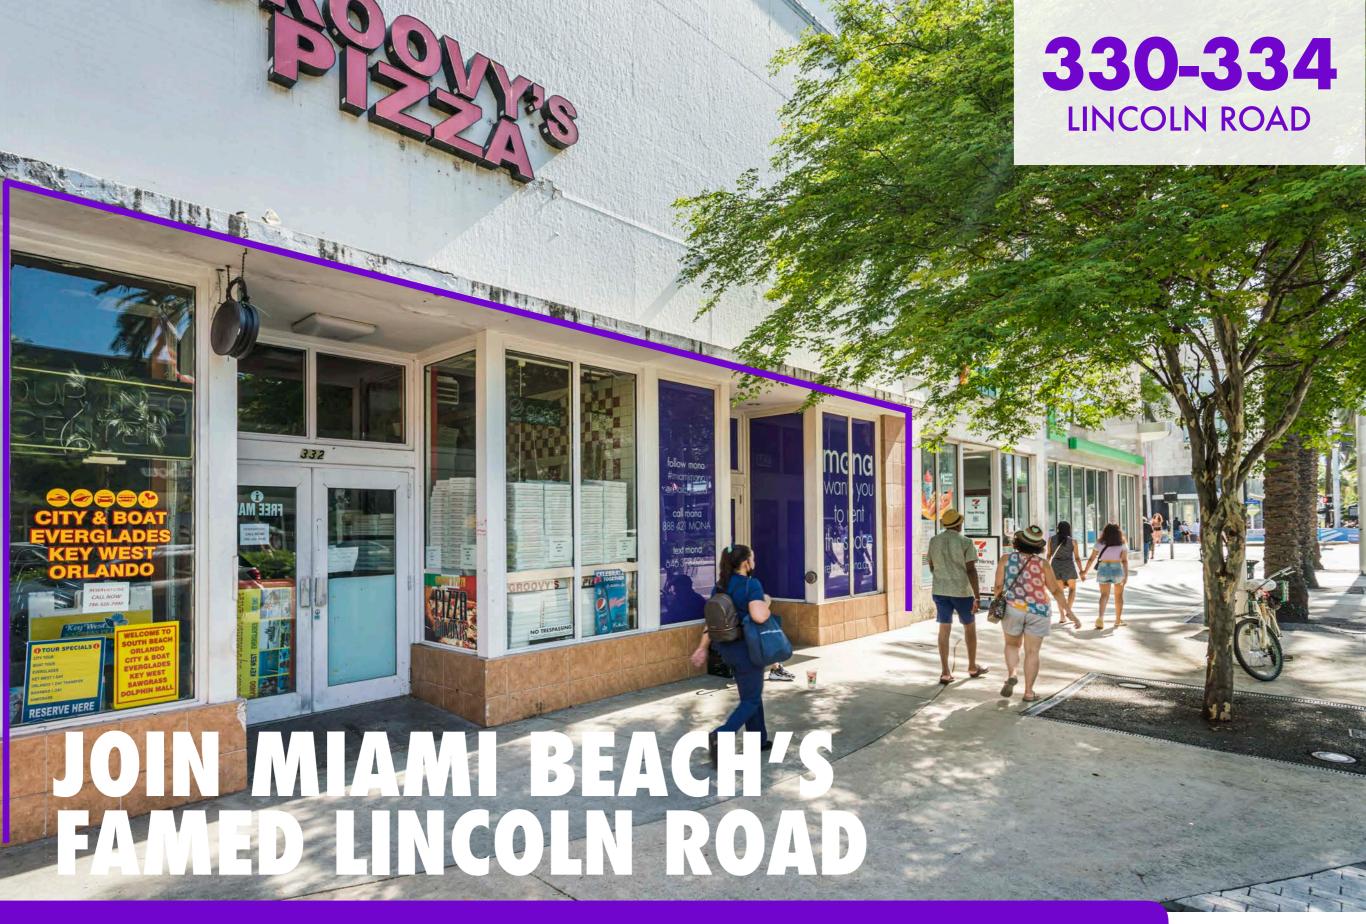

# 330-334 LINCOLN ROAD

### **HIGHLIGHTS**

Lincoln Road spans the heart of Miami Beach with overall traffic approximately 11 Million annual visitors and over 12.6 Million hotel stays annually in the region.

With over 800,000 SF of retail, the mix on Lincoln Road counts major national brands including Nike's only flagship store in Florida; the largest H&M and Zara stores in the Southeast US, located in tastefully repurposed historical buildings; and one of the busiest Apple stores, alongside many others.