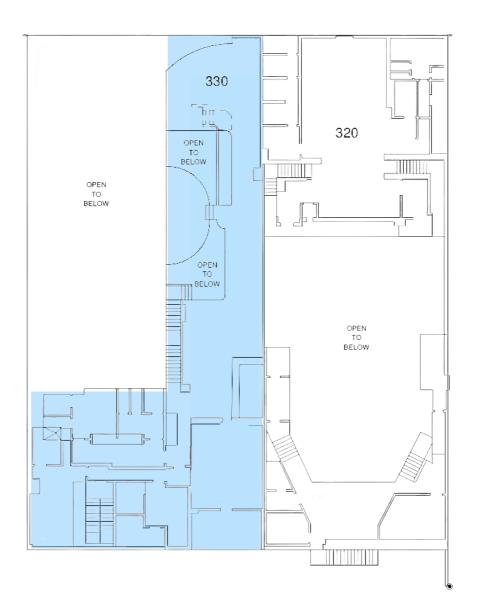

## **FLOORPLANS**

#### **SECOND FLOOR**

**330** - 4,670 SF

Unit 330 is connected to Ground Floor space.