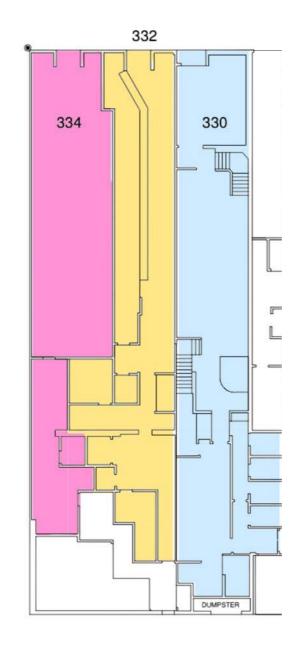

## **FLOORPLANS**

#### **GROUND FLOOR**

**330** - 2,749 SF

332 - 2,722 SF

**334** - 2,057 SF

Combinations possible.
All spaces can be vented.
330 includes Second Floor space.