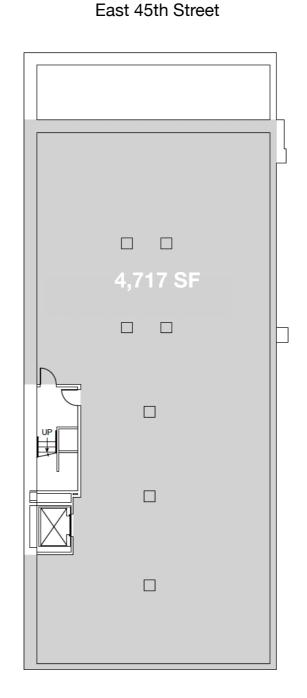

## **SECOND FLOOR**

## **SECOND FLOOR MEZZ**

**SECOND FLOOR** 

3,612 SF

**SECOND FLOOR MEZZ** 

1,295 SF

**CEILING HEIGHT** 

Second Floor: 9' 7" - 18' 8" Second Floor Mezz: 9' 1"

**POSSESSION** 

**Immediate** 

East 45th Street

Not to scale. All dimensions and conditions are approximate and for information only.