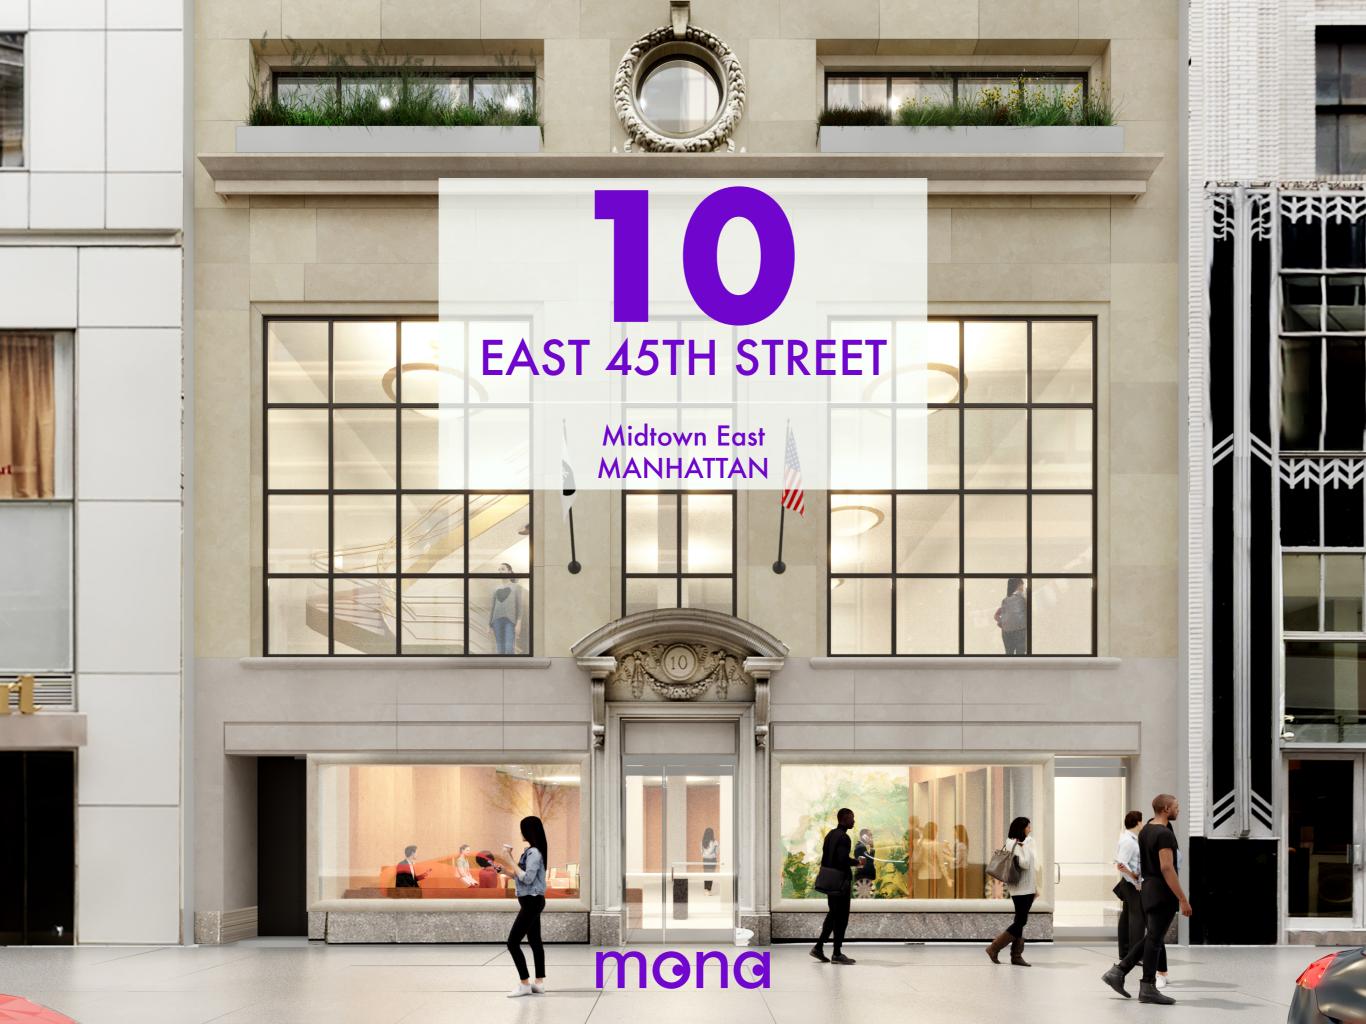

### **GROUND FLOOR**

East 45th Street

**LOWER LEVEL** 

**GROUND FLOOR** 

4,350 SF

**LOWER LEVEL** 

4,717 SF

**CEILING HEIGHT** 

Ground Floor: 13' 1" Lower Level: 14' 5"

**GROUND FLOOR FRONTAGE** 

45' on East 45th Street

**POSSESSION** 

**Immediate** 

Not to scale. All dimensions and conditions are approximate and for information only.