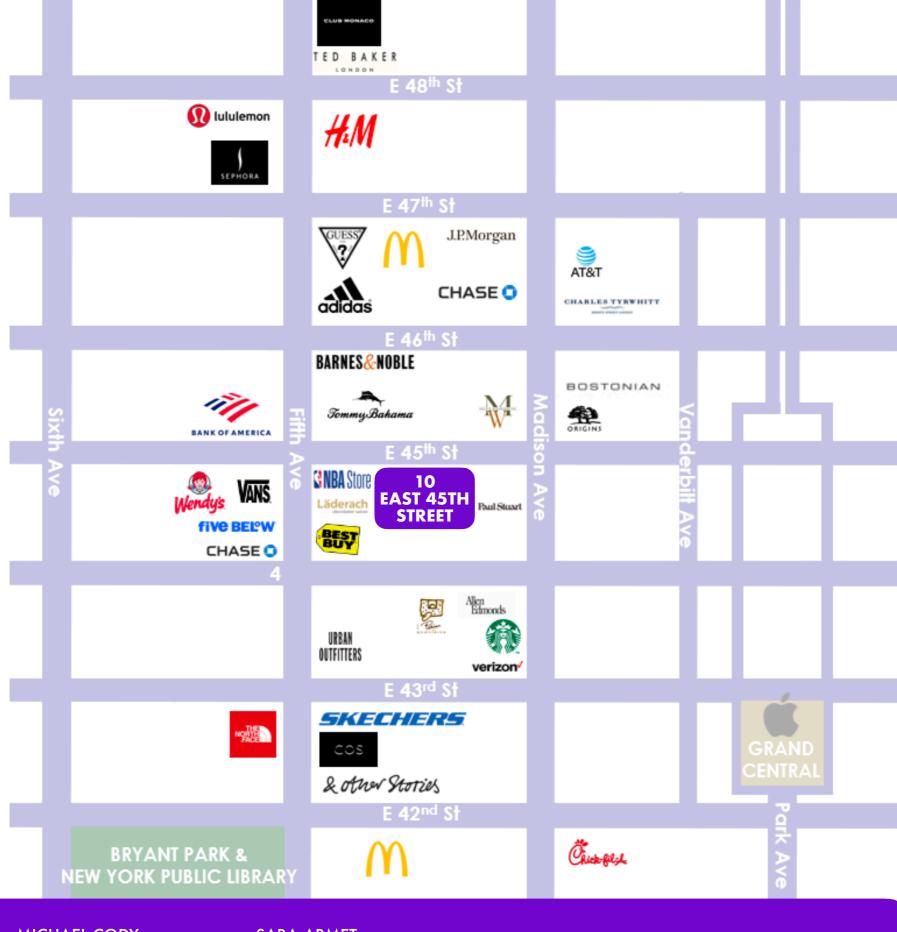

# MAP

NEARBY PUBLIC TRANSIT

4 5 6 7 B D F M 42ND ST SHUTTLE

SELECT NEARBY RETAIL TENANTS

**NBA Store** 

Men's Wearhouse

**Best Buy** 

Vans

**Five Below** 

**Starbucks** 

**Urban Outfitters** 

**Bostonian** 

**Allen Edmonds** 

**Barnes & Noble** 

**Tommy Bahama** 

**Adidas** 