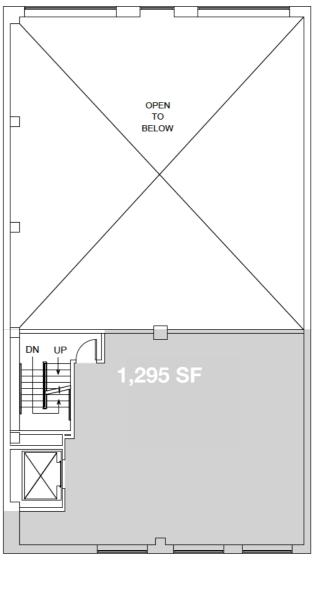

## **SECOND FLOOR**

## **SECOND FLOOR MEZZ**

**SECOND FLOOR** 

3,612 SF

**SECOND FLOOR MEZZ** 

1,295 SF

**CEILING HEIGHT** 

Second Floor: 9' 7" - 18' 8" Second Floor Mezz: 9' 1"

**POSSESSION** 

**Immediate** 

East 45th Street

Not to scale. All dimensions and conditions are approximate and for information only.