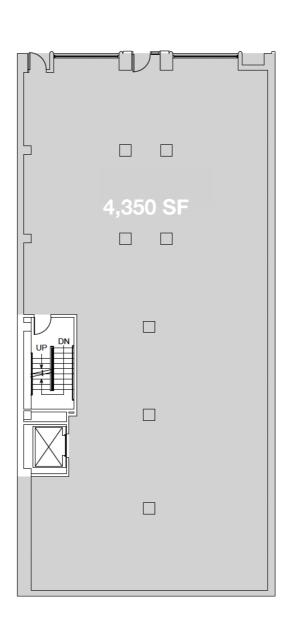

### **GROUND FLOOR**

East 45th Street

**LOWER LEVEL** 

**GROUND FLOOR** 

4,350 SF

**LOWER LEVEL** 

4,717 SF

**CEILING HEIGHT** 

Ground Floor: 13' 1" Lower Level: 14' 5"

**GROUND FLOOR FRONTAGE** 

45' on East 45th Street

**POSSESSION** 

**Immediate** 

Not to scale. All dimensions and conditions are approximate and for information only.