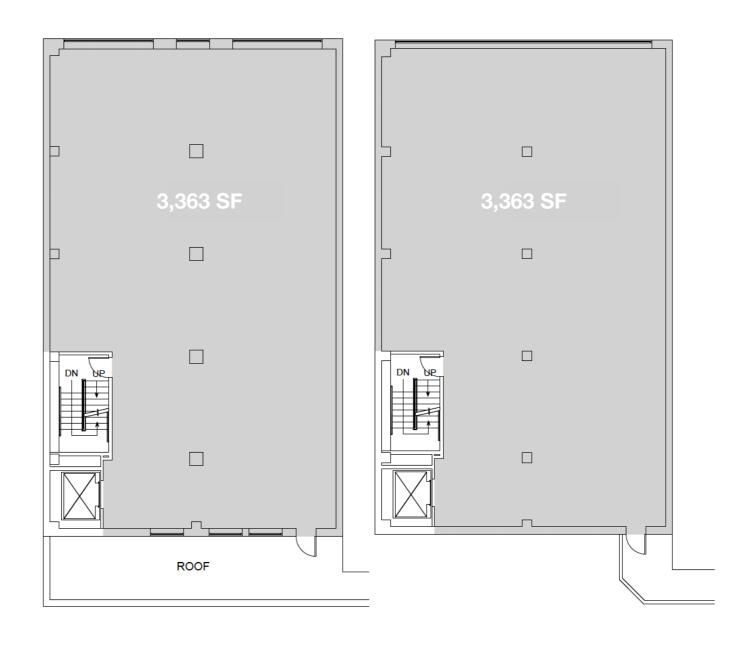

#### **THIRD FLOOR**

3,363 SF

#### **FOURTH FLOOR**

3,363 SF

#### **CEILING HEIGHT**

Third Floor: 11' 1" Fourth Floor: 11' 3"

#### **POSSESSION**

**Immediate** 

## **THIRD FLOOR**

East 45th Street

## **FOURTH FLOOR**

East 45th Street

Not to scale. All dimensions and conditions are approximate and for information only.