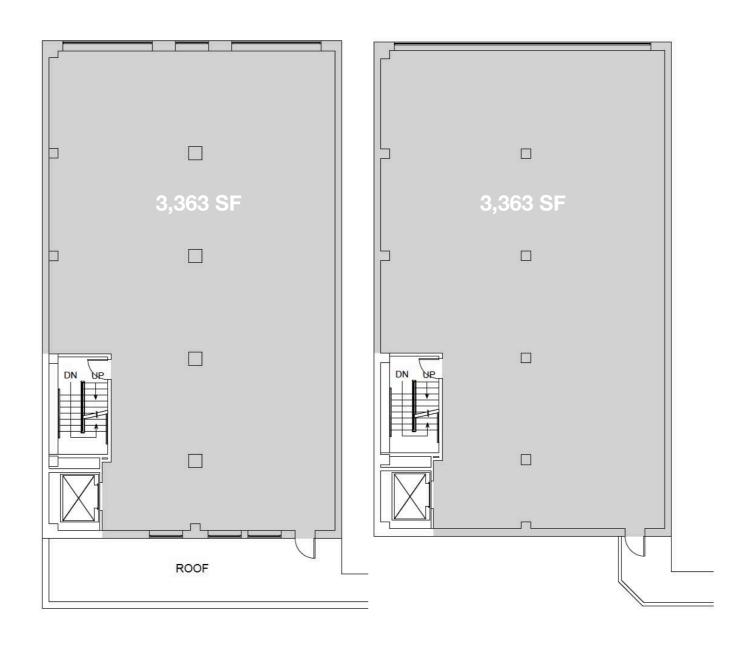

# **FLOORPLANS**

#### THIRD FLOOR

3,363 SF

### **FOURTH FLOOR**

3,363 SF

### **CEILING HEIGHT**

Third Floor: 11' 1" Fourth Floor: 11' 3"

### **POSSESSION**

**Immediate** 

## **THIRD FLOOR**

East 45th Street

## **FOURTH FLOOR**

East 45th Street

Not to scale. All dimensions and conditions are approximate and for information only.