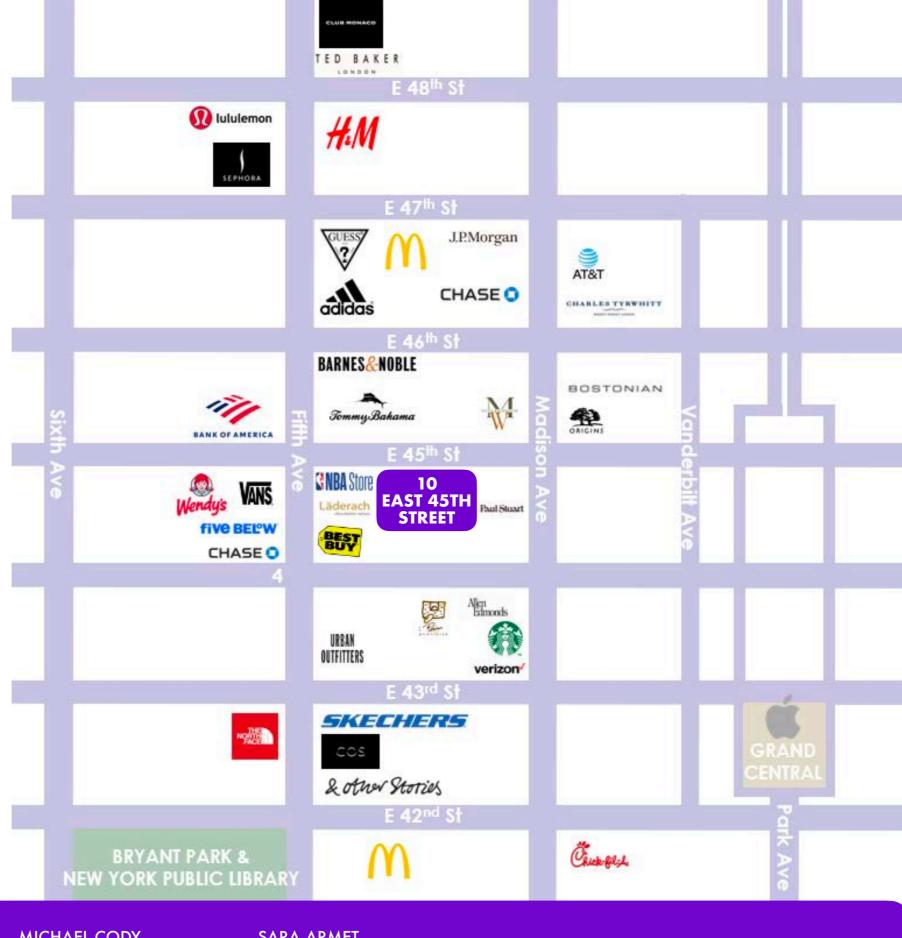

# MAP

NEARBY PUBLIC TRANSIT

4 5 6 7 B D F M 42ND ST SHUTTLE

SELECT NEARBY RETAIL TENANTS

**NBA Store** 

Men's Wearhouse

**Best Buy** 

Vans

**Five Below** 

**Starbucks** 

**Urban Outfitters** 

**Bostonian** 

**Allen Edmonds** 

**Barnes & Noble** 

**Tommy Bahama** 

**Adidas** 