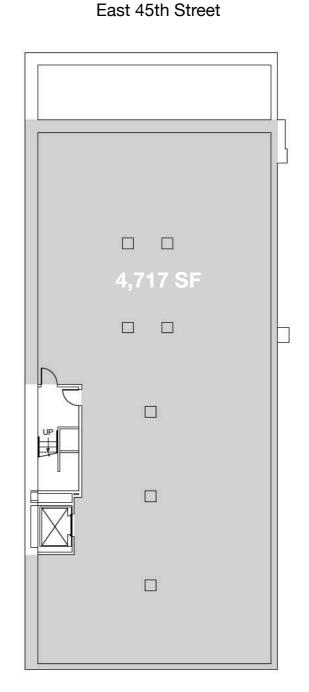

### **GROUND FLOOR**

East 45th Street

**LOWER LEVEL** 

**GROUND FLOOR** 

4,350 SF

**LOWER LEVEL** 

4,717 SF

**CEILING HEIGHT** 

Ground Floor: 13' 1" Lower Level: 14' 5"

#### **POSSESSION**

**Immediate** 

Not to scale. All dimensions and conditions are approximate and for information only.