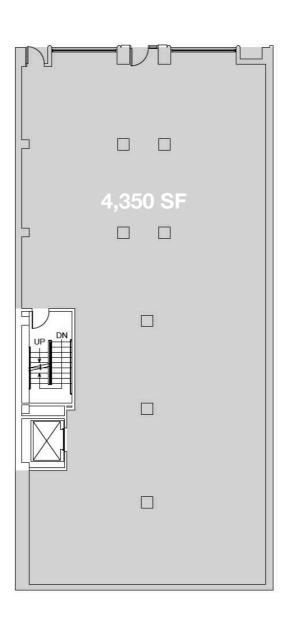

### **GROUND FLOOR**

East 45th Street

**LOWER LEVEL** 

**GROUND FLOOR** 

4,350 SF

**LOWER LEVEL** 

4,717 SF

**CEILING HEIGHT** 

Ground Floor: 13' 1" Lower Level: 14' 5"

### **GROUND FLOOR FRONTAGE**

45' on East 45th Street

#### **POSSESSION**

**Immediate** 

Not to scale. All dimensions and conditions are approximate and for information only.