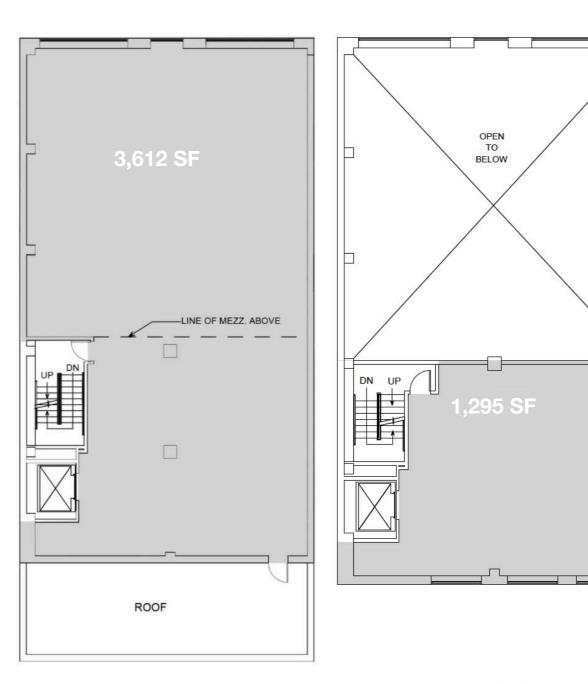

## **SECOND FLOOR MEZZ**

**SECOND FLOOR** 

3,612 SF

**SECOND FLOOR MEZZ** 

1,295 SF

**CEILING HEIGHT** 

Second Floor: 9' 7" - 18' 8" Second Floor Mezz: 9' 1"

**POSSESSION** 

**Immediate** 

East 45th Street

Not to scale. All dimensions and conditions are approximate and for information only.